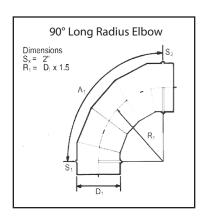

Sizes range from 6" to 48" in a variety of gauges. Our round capacity has you covered. Products can be ordered in 1 1/2 x radius and standard radius nominal and undersized.

Short Radius 90°

Long Radius 90° (1 1/2 x radius)