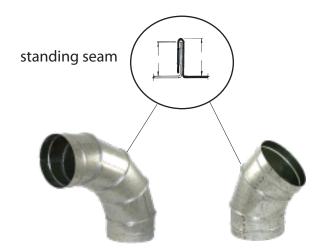

## **Segmented Standing Seam Elbows**

MODULAR METAL FABRICATORS INC.

## **DESCRIPTION**

Modular Metal Seg-Standing mented Seam Elbows both 90° and 45° are manufactured using a Gore Locker Machine. Each Gore carefully is assembled to insure an airtight seam, while Circumferential the Standing Seam provides optimum mechanical strength and the smooth inside reduces frictional loss.